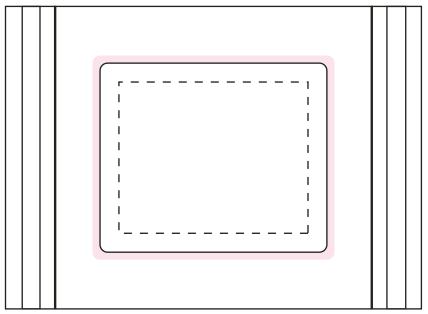

## ART APPROVAL

All colours used in this document are indicative only and they may vary across a variety of printing techniques and confectionery

Sticker 60x50mm
100%

Sticke Size: 60mmW x 50mmH
Bleed: 3mm (66mmW x 56mmH)

- - - Safe Print Area: 50mmW x 40mmH

Sticker 50x40mm

100%

Sticke Size: 50mmW x 40mmH

Bleed: 3mm (56mmW x 46mmH)

– Safe Print Area: 40mmW x 30mmH

Sticker 50x50mm

100%

Sticker Size: 50mmW x 50mmH

Bleed: 3mm

– Safe Print Area: 40mmW x 40mmH

Image Impression Only NOT to Scale